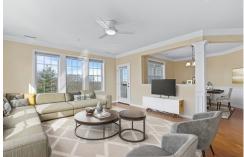

## Remarks

Prepare to be awed by nature from this desirable SOUTH NATICK HILLS third-floor spacious corner unit! Elegance and comfort align in a move-in-ready home. Gleaming wood floors from the foyer throughout the living areas and kitchen, freshly painted rooms with crisp white trims, stainless steel appliances, granite counters and an abundance of natural light! Includes two bedrooms and two full baths, with two (tandem) parking spaces in the ground floor garage. HVAC system replaced last year. Along with single-level living, additional convenience features include remote control ceiling fans with adjustable brightness in living room and master bedroom, balcony retractable screen door, a trash chute off the common area hall and an elevator with backup generator. Relax with spectacular sunsets and soaring hawks from your own lofty perch or delve into the vibrant downtown of Natick where local dining, shopping and cultural attractions are near. It's a home not to be missed!